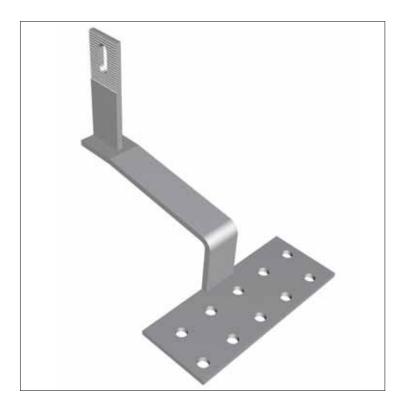

#### TECHNICAL DESCRIPTION

- > Mounting system for pitched roofs
- > Single and dual-layer system designs
- > Suitable for all conventional roof types: tiled roofs
- sheet metal roofs
- > Variable system, suitable for all roof dimensions
- > Average weight:
  - approx. 5 kg/m² (single-layer)
- approx. 7 kg/m² (dual-layer)
- Field of application up to SLZ 3 and WLZ 4 at a max. 800m NN (according to maximum module load)

#### DESIGN

- > Structural analysis certified according to Eurocode 1/DIN 1055
- Aluminum profile construction, aluminum and stainless steel connecting elements, assembly aids and UV-resistant plastic accessories
- > Pre-assembled components for module clamps and connecting kits
- Individual system sizing for SolarWorld Sunkits according to system questionnaire
- > Transport friendly and pre-assembled kit