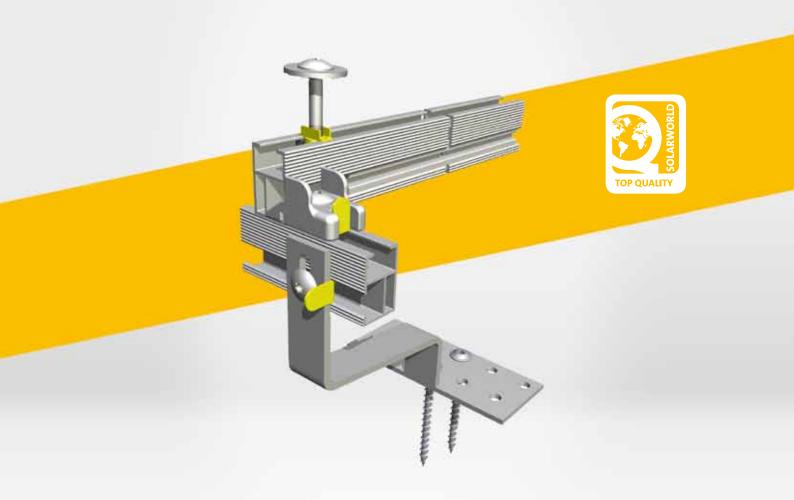

### The intelligent pitched roof mounting system

The Sunfix plus pitched roof mounting system from SolarWorld is your ideal mounting system for installing your SolarWorld Sunkits on all conventional pitched roofs. The Sunfix plus is the result of continuous optimization processes of the pitched roof system with enhanced ease of assembly and user-friendliness.

Newly developed and lighter components together with an improved design results in a faster assembly on all conventional roof types. In addition, the pre-mounted assembly components offer an optimized system overview.

#### DESIGN

- > Structural analysis certified according to Eurocode 1/DIN 1055
- Aluminum profile construction, aluminum and stainless steel connecting elements, assembly aids and UV-resistant plastic accessories
- > Pre-assembled components for module clamps and connecting kits
- Individual system sizing for SolarWorld Sunkits according to system questionnaire
- > Transport friendly and pre-assembled kit