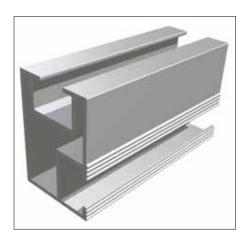

#### TECHNICAL DESCRIPTION

- > Mounting system for pitched roofs
- > Single and dual-layer system designs
- > Suitable for all conventional roof types: tiled roofs
- sheet metal roofs
- > Variable system, suitable for all roof dimensions
- > Average weight:
  - approx. 5 kg/m² (single-layer)
- approx. 7 kg/m² (dual-layer)
- Field of application up to SLZ 3 and WLZ 4 at a max. 800m NN (according to maximum module load)

#### DESIGN

- > Structural analysis certified according to Eurocode 1/DIN 1055
- Aluminum profile construction, aluminum and stainless steel connecting elements, assembly aids and UV-resistant plastic accessories
- > Pre-assembled components for module clamps and connecting kits
- Individual system sizing for SolarWorld Sunkits according to system questionnaire
- > Transport friendly and pre-assembled kit