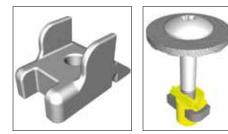

#### DESIGN

- > Structural analysis certified according to Eurocode 1/DIN 1055
- Aluminum profile construction, aluminum and stainless steel connecting elements, assembly aids and UV-resistant plastic accessories
- > Pre-assembled components for module clamps and connecting kits
- Individual system sizing for SolarWorld Sunkits according to system questionnaire
- > Transport friendly and pre-assembled kit